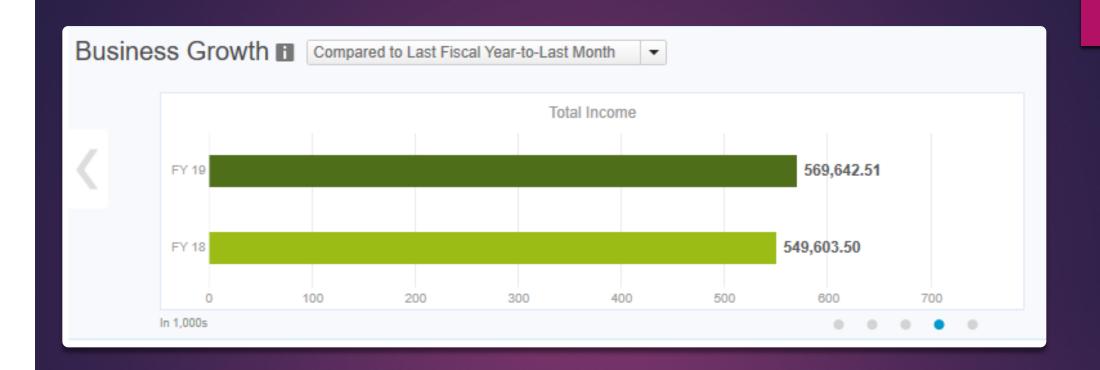

## Business Growth

This Fiscal Year (Jan 01, 2019 - Mar 31, 2019)

+3.6%

**Business Growth** 

**1** 20,039.01

Good news! Your total income has grown compared to last fiscal year-to-last month.