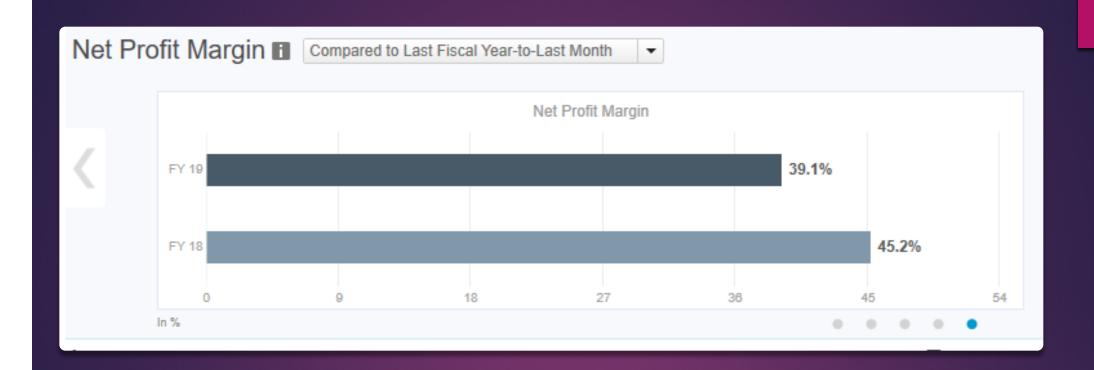

# Net Profit Margin

This Fiscal Year (Jan 01, 2019 - Mar 31, 2019)

+39.1%

Net Profit Margin

Your net profit margin has decreased compared to last fiscal year-to-last month.