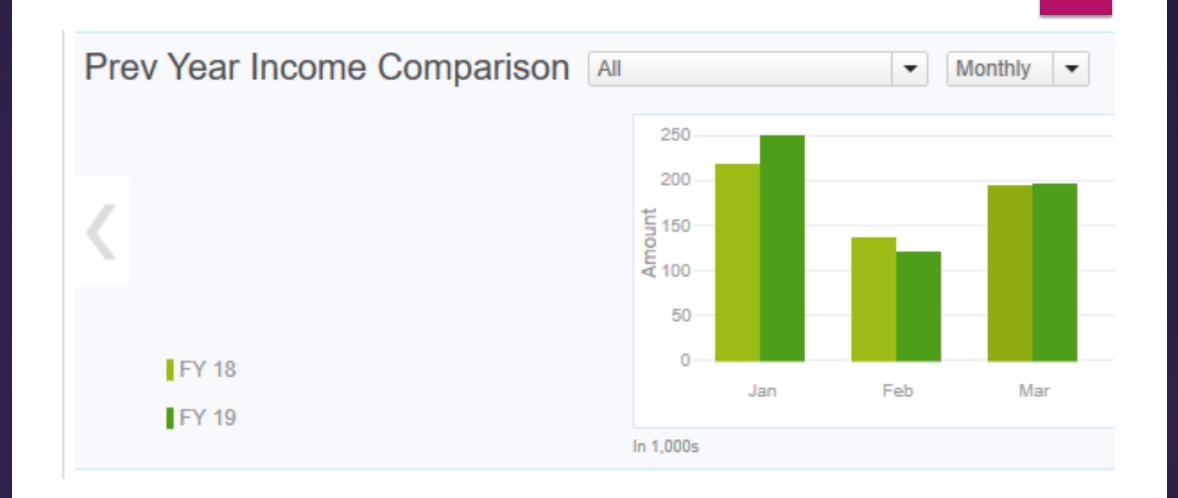

# POATRI Treasurers Report

2019 Q1



## Business Growth

This Fiscal Year (Jan 01, 2019 - Mar 31, 2019)

+3.6%

**Business Growth** 

**1** 20,039.01

Good news! Your total income has grown compared to last fiscal year-to-last month.



# Net Profit Margin

This Fiscal Year (Jan 01, 2019 - Mar 31, 2019)

+39.1%

Net Profit Margin



Your net profit margin has decreased compared to last fiscal year-to-last month.





#### Expenses

#### Last Fiscal Quarter

180,541.55 6000 · \* PAYROLL EXPENSES

45,449.84

6130 · \* INSURANCE

24,250.85 5000 · \* COST OF GOODS SOLD

96,831.88

OTHER ACCOUNTS



### Bank Account Balances

| WTNB Contingency Fund  | 203,837.75 |
|------------------------|------------|
| ♦ FDSB Reserve Account | 152,330.21 |
| ◆ Deposit Account      | 142,759.06 |