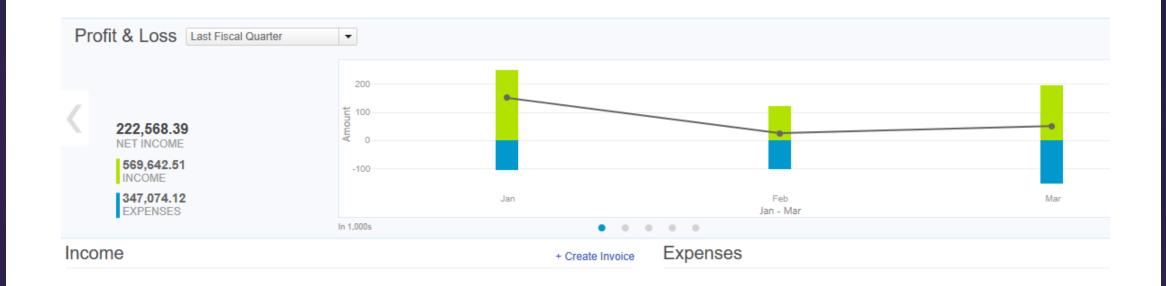

#### Expenses

#### Last Fiscal Quarter

180,541.55 6000 · \* PAYROLL EXPENSES

45,449.84

6130 · \* INSURANCE

24,250.85 5000 · \* COST OF GOODS SOLD

96,831.88

OTHER ACCOUNTS